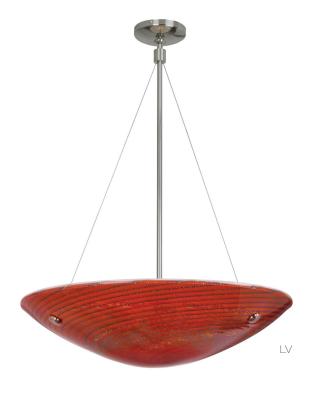

## Neptune Suspension Grande

Beautiful Murano glass bowl with swirl pattern and genuine silver flakes.

MB6 Lamps not included.

120V Input Voltage.

| Model<br>CH502 |                               | BZ bronze | -                     |                                                                                                |
|----------------|-------------------------------|-----------|-----------------------|------------------------------------------------------------------------------------------------|
|                | Color                         | Finish    | Lamp                  |                                                                                                |
|                | MO                            | SN        | LA10                  |                                                                                                |
|                | LV lava<br>MO mocha<br>RD red |           | 850<br>M <b>B6</b> Me | D A19 10W, 120V, 3000K,<br>D Lumens, E26, Dimmable<br>dium Base Incandescent<br>60W, 120V, E26 |