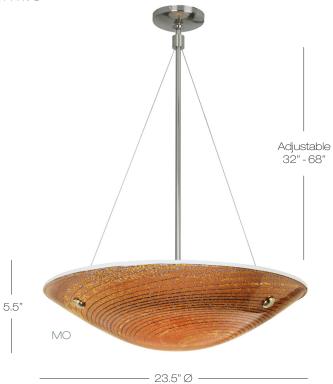

## Neptune Suspension Grande

Beautiful Murano glass bowl with swirl pattern and genuine silver flakes.

MB6 Lamps not included.

120V Input Voltage.

| Model<br>CH502 |                               | BZ bronze | -                     |                                                                                                |
|----------------|-------------------------------|-----------|-----------------------|------------------------------------------------------------------------------------------------|
|                | Color                         | Finish    | Lamp                  |                                                                                                |
|                | MO                            | SN        | LA10                  |                                                                                                |
|                | LV lava<br>MO mocha<br>RD red |           | 850<br>M <b>B6</b> Me | D A19 10W, 120V, 3000K,<br>D Lumens, E26, Dimmable<br>dium Base Incandescent<br>60W, 120V, E26 |