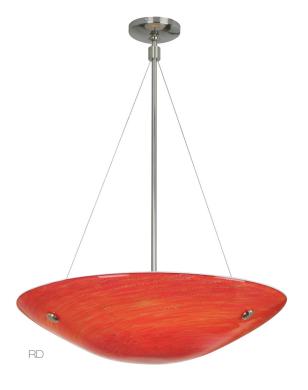

## Neptune Suspension Grande

Beautiful Murano glass bowl with swirl pattern and genuine silver flakes.

MB6 Lamps not included.

120V Input Voltage.

| Model<br>CH502 |                               | BZ bronze | -                     |                                                                                                |
|----------------|-------------------------------|-----------|-----------------------|------------------------------------------------------------------------------------------------|
|                | Color                         | Finish    | Lamp                  |                                                                                                |
|                | MO                            | SN        | LA10                  |                                                                                                |
|                | LV lava<br>MO mocha<br>RD red |           | 850<br>M <b>B6</b> Me | D A19 10W, 120V, 3000K,<br>D Lumens, E26, Dimmable<br>dium Base Incandescent<br>60W, 120V, E26 |